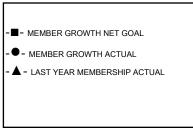

## GAT MONTHLY MEMBERSHIP PROGRESS REPORT

GMT Constitutional Area 6, Group H

REPORT DOES NOT INCLUDE CLUBS IN UNDISTRICTED AREAS.

| Clubs         |               |             |               | Members               |                        |                         |                                                    |  |
|---------------|---------------|-------------|---------------|-----------------------|------------------------|-------------------------|----------------------------------------------------|--|
|               | RESULTS FOR   | R 2020-2021 |               | RESULTS FOR 2020-2021 |                        |                         |                                                    |  |
| QUARTER       | NEW CLUB GOAL | NEW CLUBS   | DROPPED CLUBS | QUARTER               | BER GROWTH NET<br>GOAL | MEMBER GROWTH<br>ACTUAL | DROPPED<br>MEMBERS ACTUAL<br>(including transfers) |  |
| JULY/AUG/SEPT | 36            | 16          | 2             | JULY/AUG/SEPT         | 460                    | 928                     | 573                                                |  |
| OCT/NOV/DEC   | 30            | 1           | 0             | OCT/NOV/DEC           | 375                    | 136                     | 114                                                |  |
| JAN/FEB/MAR   | 27            | 0           | 0             | JAN/FEB/MAR           | 365                    | 0                       | 0                                                  |  |
| APR/MAY/JUNE  | 33            | 0           | 0             | APR/MAY/JUNE          | 205                    | 0                       | 0                                                  |  |