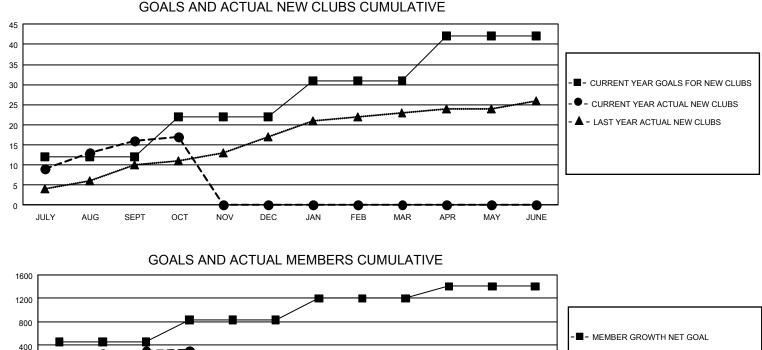

## GAT MONTHLY MEMBERSHIP PROGRESS REPORT

GMT Constitutional Area 6, Group H

REPORT DOES NOT INCLUDE CLUBS IN UNDISTRICTED AREAS.

| Clubs         |               |             |               | Members               |                        |                         |                                                    |  |
|---------------|---------------|-------------|---------------|-----------------------|------------------------|-------------------------|----------------------------------------------------|--|
|               | RESULTS FOR   | R 2020-2021 |               | RESULTS FOR 2020-2021 |                        |                         |                                                    |  |
| QUARTER       | NEW CLUB GOAL | NEW CLUBS   | DROPPED CLUBS | QUARTER               | BER GROWTH NET<br>GOAL | MEMBER GROWTH<br>ACTUAL | DROPPED<br>MEMBERS ACTUAL<br>(including transfers) |  |
| JULY/AUG/SEPT | 36            | 16          | 2             | JULY/AUG/SEPT         | 460                    | 928                     | 573                                                |  |
| OCT/NOV/DEC   | 30            | 1           | 0             | OCT/NOV/DEC           | 375                    | 136                     | 114                                                |  |
| JAN/FEB/MAR   | 27            | 0           | 0             | JAN/FEB/MAR           | 365                    | 0                       | 0                                                  |  |
| APR/MAY/JUNE  | 33            | 0           | 0             | APR/MAY/JUNE          | 205                    | 0                       | 0                                                  |  |